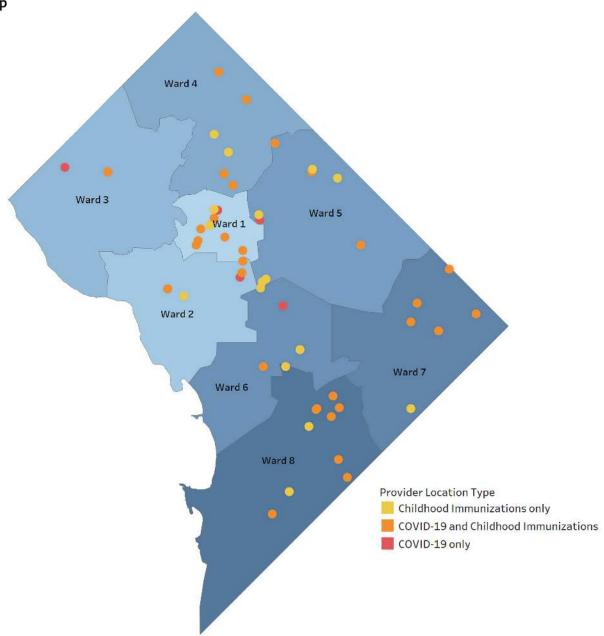

# 2023 District Pediatric Vaccine Locations

# DISTRICT OF COLUMBIA – PEDIATRIC IMMUNIZATION LOCATIONS By WARD

- ► WARD 1
- ► WARD 2
- ► WARD 3
- WARD 4
- ► WARD 5
- ► WARD 6
- ► WARD 7
- ► WARD 8